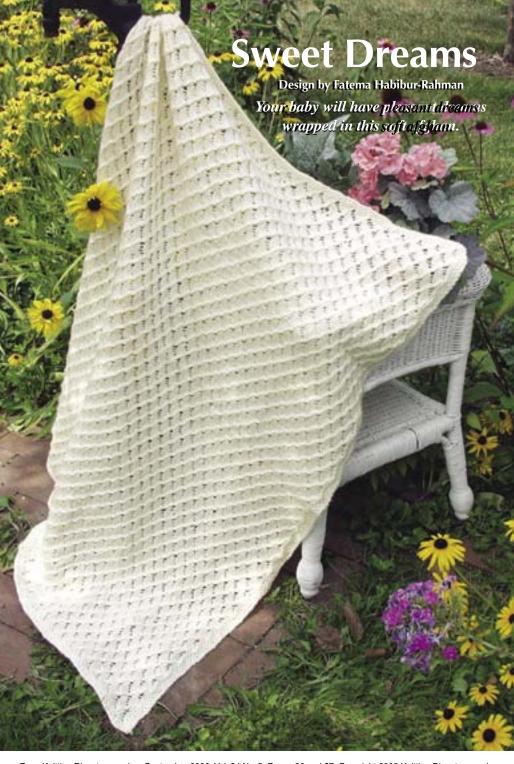

#### **Finished Size**

Approximately 35 x 50 inches

#### **Materials**

- Worsted weight yarn\* (170 yds/50g per skein): 7 skeins cream #441
- Size 6 (4mm) 24-inch circular needle or size needed to obtain gauge
- Stitch markers
- · Tapestry needle

\*Sample project was completed with Unger Fluffy (100 percent acrylic) from JCA/Reynolds, Inc.

#### **Afghan**

Cast on 166 sts. Work 6 rows in seed st.

Beg lace pat, pm 4 sts from each edge and keeping 4 border sts at each edge in seed st throughout. Work in established pat until piece measures approximately 49½ inches from beg. Work 6 sts rows of seed st. Bind off loosely.