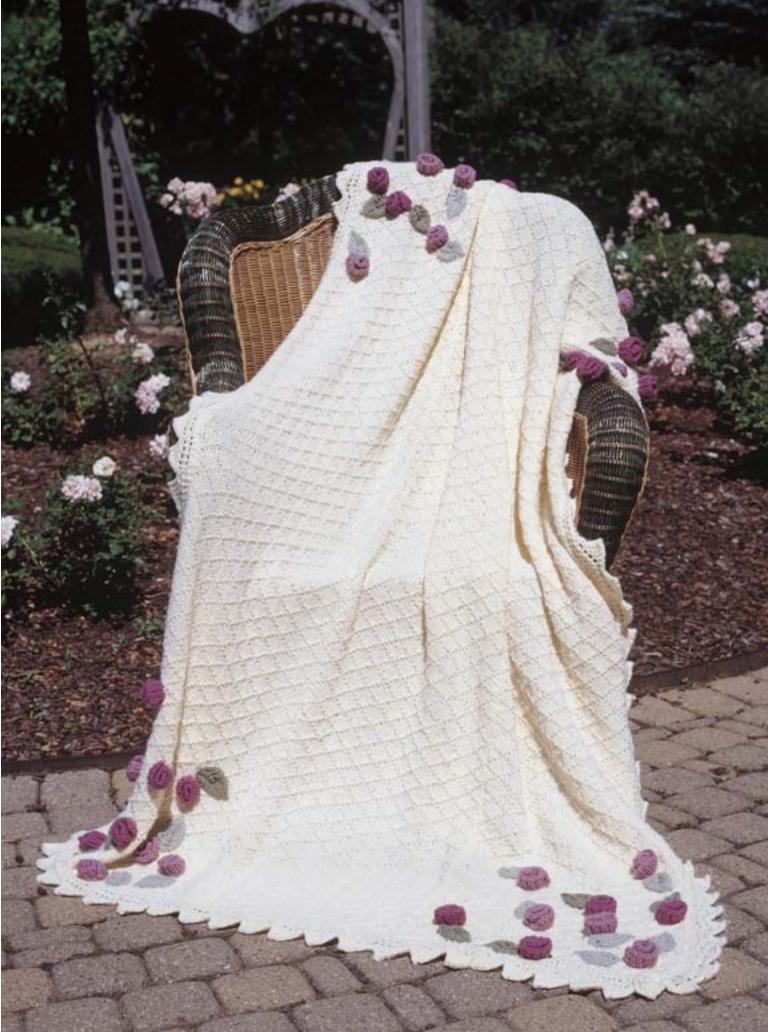

### GRAND PRIZE\*

All-Expense Paid Trip for 2 to tour the Red Heart Mill in Albany, GA (Prize valued at \$1,500)

**Climbing Roses** 

Design by Sheryl McBreen

This afghan was inspired by a garden lattice with climbing roses. The three-dimensional roses and leaves add a beautiful finishing touch.

#### **Finished Size**

Approximately 46 x 66 inches