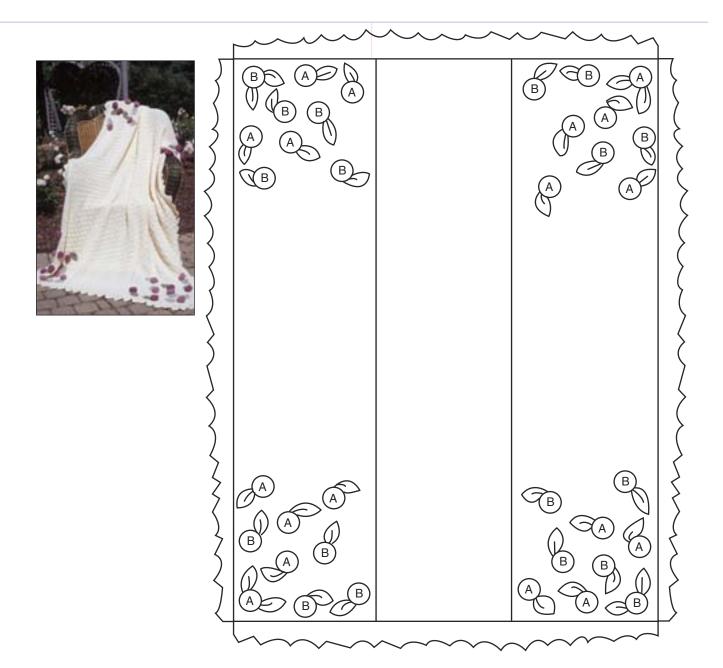

Row 9: Knit.

**Row 11:** K3, cdd, k3.

Row 13: K2, cdd, k2.

**Row 15:** K1, cdd, k1.

Row 17: Cdd. Fasten off last st.

Referring to Fig. 1 (page 39) for placement, sew roses and leaves in corners. Sew all color A roses with color C leaves and all color B roses with color D leaves. Sew on roses by beg at center of rose and twirling it around itself, sewing through cast on edge as you twirl. Pull other yarn end through to back.

Sew leaves in place by catching 1 loop of edge st all around. Pull other yarn end through to back. Please don't worry if roses and leaves aren't all evenly spaced—they don't grow that way in nature!

FIG. 1