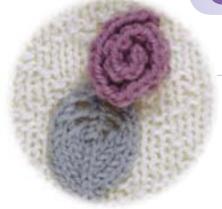

#### Rose

Make 18 each with A and B

Cast on 31 sts.

Rows 1 and 3: \*K1, p1, rep from \* across.

Rows 2 and 4: \*P1, k1, rep from \* across.

Bind off all sts, leaving a long tail for sewing.

#### Leaf

Make 19 each with C and D

Cast on 3 sts.

Row 1: Knit.

Row 2 and remaining WS rows: Purl.

**Row 3:** K1, yo, k1, yo, k1.

**Row 5:** K2, yo, k1, yo, k2.

**Row 7:** K3, yo, k1, yo, k3.

Row 9: Knit.

**Row 11:** K3, cdd, k3.

Row 13: K2, cdd, k2.

**Row 15:** K1, cdd, k1.

Row 17: Cdd. Fasten off last st.

Referring to Fig. 1 (page 39) for placement, sew roses and leaves in corners. Sew all color A roses with color C leaves and all color B roses with color D leaves. Sew on roses by beg at center of rose and twirling it around itself, sewing through cast on edge as you twirl. Pull other yarn end through to back.

Sew leaves in place by catching 1 loop of edge st all around. Pull other yarn end through to back. Please don't worry if roses and leaves aren't all evenly spaced—they don't grow that way in nature!

FIG. 1