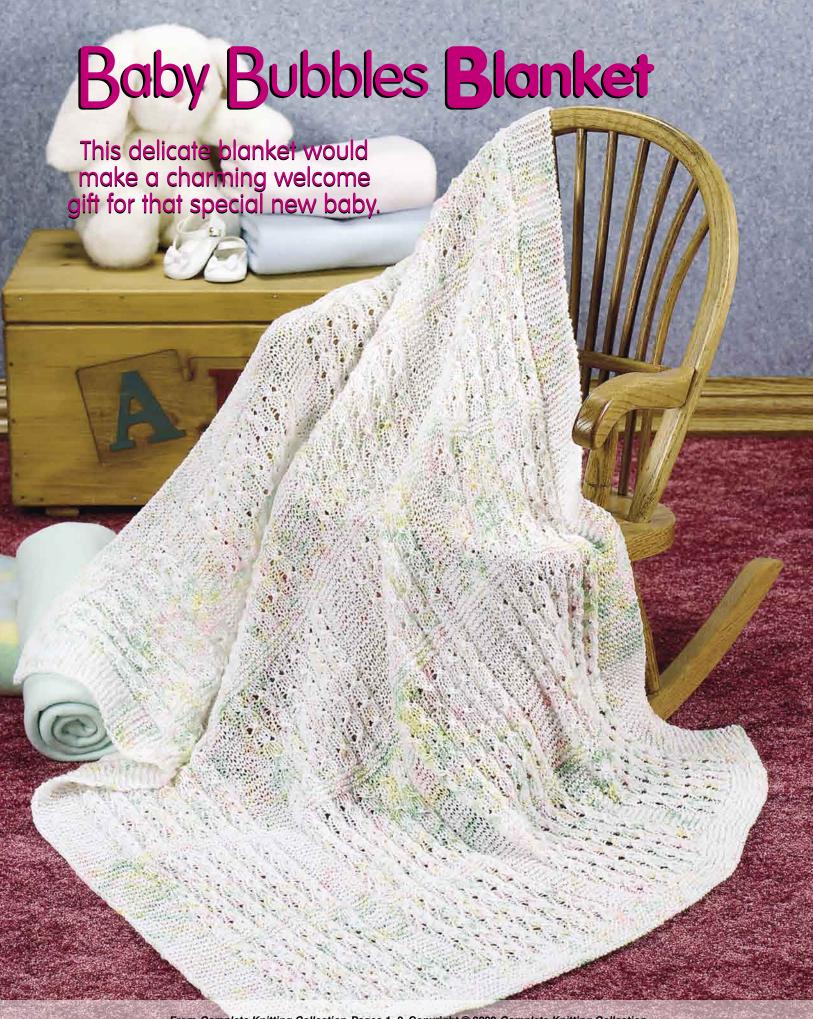

### Baby Bubbles Blanket

Design by Frances Hughes

#### Size

Approximately 36 x 42 inches (blocked)