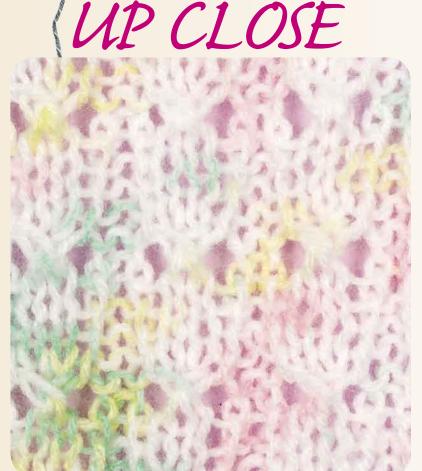

#### **Finishing**

Wet block for best results. ❖

Close-up of Baby Bubbles pattern.

From Complete Knitting Collection, Pages 1-2, Copyright © 2002 Complete Knitting Collection